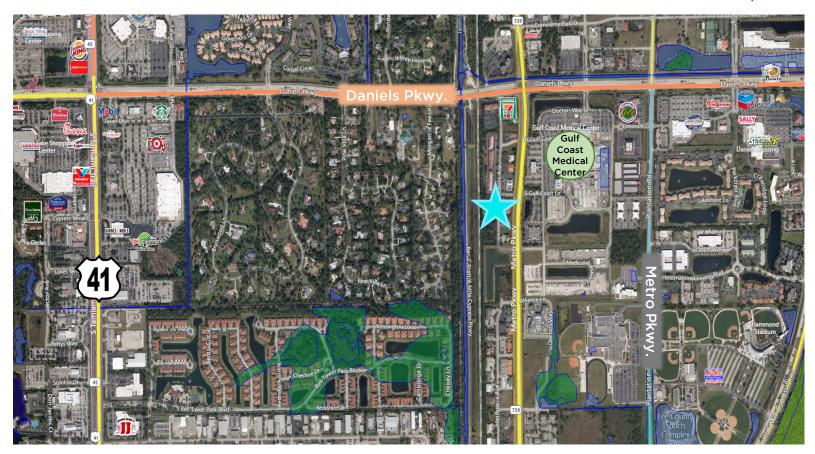

### Aerial / Location Map

### **Traffic Counts**

| Metropolis Ave. | 21,000 AADT |
|-----------------|-------------|
| Daniels Pkwy.   | 47,500 AADT |

Lane Boy Executive Director, CCIM +1 239 489 3600 Iboy@cpswfl.com

5220 Summerlin Commons Blvd. Suite 500 Fort Myers, FL 33907 239 489 3600 www.cpswfl.com