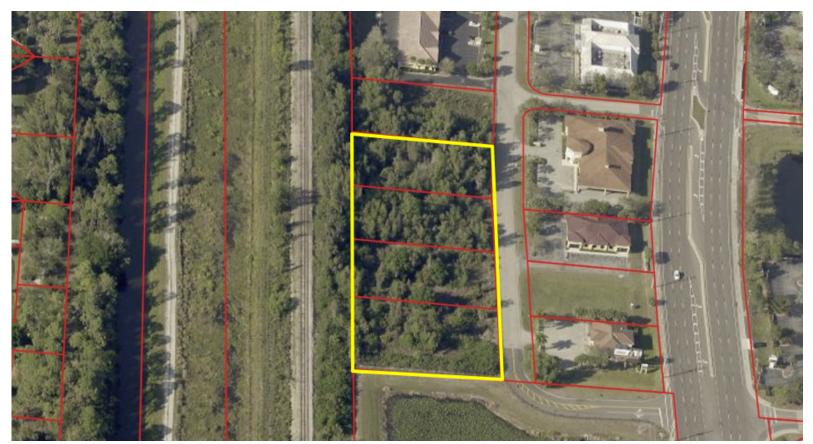

# 13770-13830 Metropolis Ave.

Fort Myers, FL 33912

COMMERCIAL PROPERTY SOUTHWEST FLORIDA

2.36 Acre Vacant Land Sale Price: \$1,599,000

Cushman & Wakefield | Commercial Property Southwest Florida is pleased to present four contiguous parcels of vacant land totaling 102,600 SF, approximately 2.36 acres. The site is zoned CPD, presenting an excellent opportunity for uses such as medical office development due to its proximity to the Gulf Coast Medical Center. The site is easily accessed through Metro Pkwy, a road with high traffic counts of 21,000 AADT.

## **Property Highlights**

Address 13770-13830 Metropolis Ave.

Fort Myers, FL 33912

Total Land Size (AC) 2.36 acres

Total Land Size (SF) 102,600 SF

Type Vacant Commercial Land

Zoning CPD

Proposed Use Medical Office

Submarket Lee County

19-45-25-14-00000.0080

Parcel ID Numbers 19-45-25-14-00000.0090

19-45-25-14-00000.0100

19-45-25-14-00000.0110