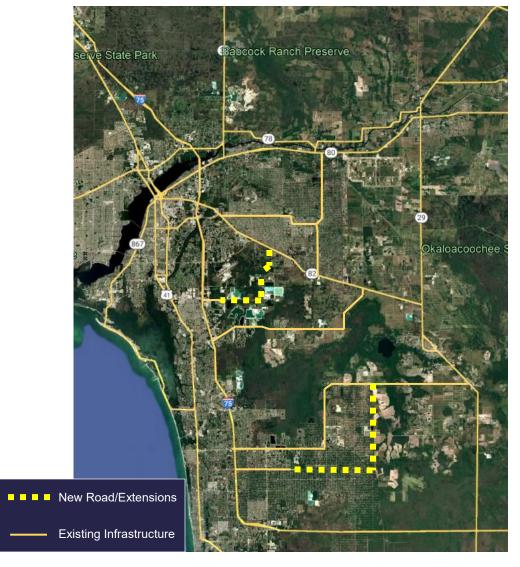

#### KEY TRANSPORTATION PROJECTS DRIVING INLAND GROWTH

#### **INFRASTRUCTURE EXPANSIONS & IMPROVEMENTS**

- Widening of SR 80 from Buckingham Road to the Hendry County line
- Extension project connecting I-75 to Oil Well Road and SR 29
- Approved extension project connecting existing Alico Road to SR 81
- Widening of SR 31 and bridge replacement
- Widening of Immokalee Road and Randall Blvd
- City of LaBelle utilities expansion
- Big Cypress Pkwy & Vanderbilt Extension

**SR 80 Widening Project** 

82 **Alico Road Extension Project** 

**Big Cypress Pkwy & Vanderbilt Extension** 