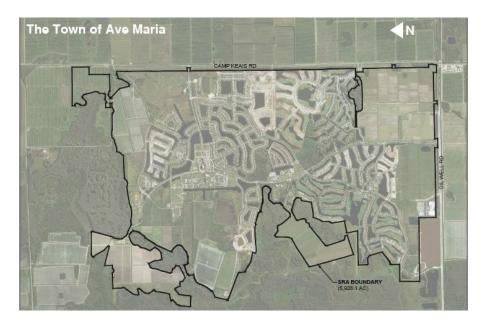

#### **AVE MARIA (EXPANSION)**

#### Planning/Zoning

- Proposing to expand by 2,000 acres
- Adding 6,700 total units
- At its build out, the town will include up to 11,000 homes, and 1.8 million square feet of retail, office, and business park uses in its 5,000 acres
- Home to Arthrex's manufacturing plant
- Chilean-based Dialum Glass plant expected to open in 2025
- Recent openings include Dunkin', Cold Stone, & Ace Hardware