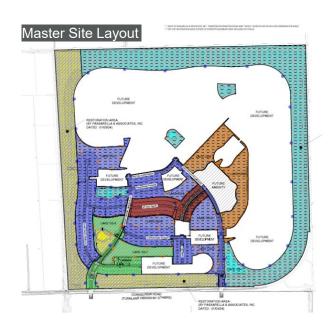

#### KINGSTON DEVELOPMENT

#### **Approved Development Plans**

- Strategically located between Corkscrew Rd & SR 82
- Total development area: 6,702 acres
- 10,000 residential units
- 700,000 sf of commercial space
- 240 hotel rooms
- Over 50% of the site designated as preserve land