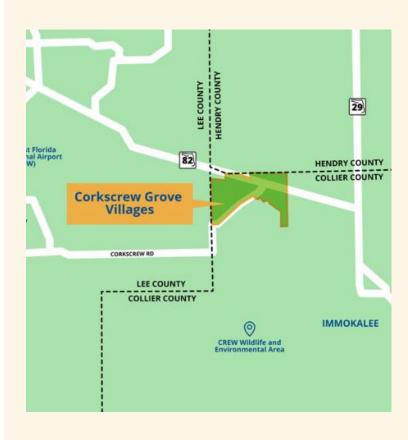

#### **CORKSCREW GROVE VILLAGES**

#### Planning/Zoning

- Situated at the intersection of Collier, Lee & Hendry Counties
- Total development area: 3,000 acres
- Two, 1,500-acre villages
- Each village to include +/-4,500 homes
- Each village to include +/- 280,000 sf of commercial space
- Construction on first village could begin in 2028-2029