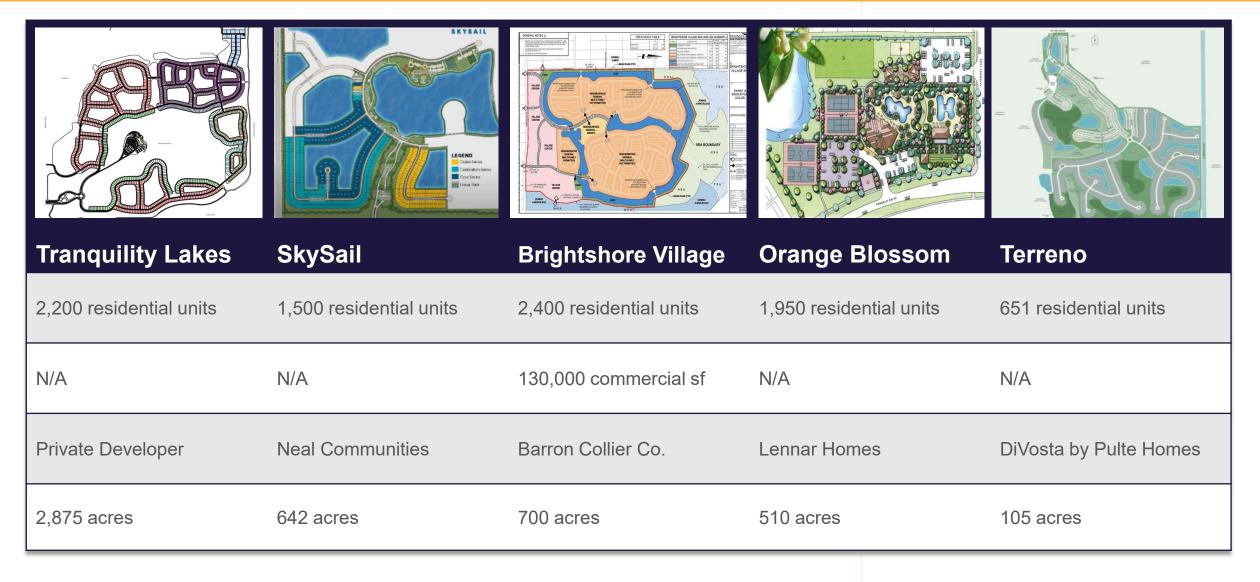

#### **ADDITIONAL PLANNED COMMUNITIES**

Lee County

| THE RESERVE OF THE PARTY OF THE |                         | The state of the s | LICONO  LICONO |
|--------------------------------------------------------------------------------------------------------------------------------------------------------------------------------------------------------------------------------------------------------------------------------------------------------------------------------------------------------------------------------------------------------------------------------------------------------------------------------------------------------------------------------------------------------------------------------------------------------------------------------------------------------------------------------------------------------------------------------------------------------------------------------------------------------------------------------------------------------------------------------------------------------------------------------------------------------------------------------------------------------------------------------------------------------------------------------------------------------------------------------------------------------------------------------------------------------------------------------------------------------------------------------------------------------------------------------------------------------------------------------------------------------------------------------------------------------------------------------------------------------------------------------------------------------------------------------------------------------------------------------------------------------------------------------------------------------------------------------------------------------------------------------------------------------------------------------------------------------------------------------------------------------------------------------------------------------------------------------------------------------------------------------------------------------------------------------------------------------------------------------|-------------------------|--------------------------------------------------------------------------------------------------------------------------------------------------------------------------------------------------------------------------------------------------------------------------------------------------------------------------------------------------------------------------------------------------------------------------------------------------------------------------------------------------------------------------------------------------------------------------------------------------------------------------------------------------------------------------------------------------------------------------------------------------------------------------------------------------------------------------------------------------------------------------------------------------------------------------------------------------------------------------------------------------------------------------------------------------------------------------------------------------------------------------------------------------------------------------------------------------------------------------------------------------------------------------------------------------------------------------------------------------------------------------------------------------------------------------------------------------------------------------------------------------------------------------------------------------------------------------------------------------------------------------------------------------------------------------------------------------------------------------------------------------------------------------------------------------------------------------------------------------------------------------------------------------------------------------------------------------------------------------------------------------------------------------------------------------------------------------------------------------------------------------------|--------------------------------------------------------------------------------------------------------------------------------------------------------------------------------------------------------------------------------------------------------------------------------------------------------------------------------------------------------------------------------------------------------------------------------------------------------------------------------------------------------------------------------------------------------------------------------------------------------------------------------------------------------------------------------------------------------------------------------------------------------------------------------------------------------------------------------------------------------------------------------------------------------------------------------------------------------------------------------------------------------------------------------------------------------------------------------------------------------------------------------------------------------------------------------------------------------------------------------------------------------------------------------------------------------------------------------------------------------------------------------------------------------------------------------------------------------------------------------------------------------------------------------------------------------------------------------------------------------------------------------------------------------------------------------------------------------------------------------------------------------------------------------------------------------------------------------------------------------------------------------------------------------------------------------------------------------------------------------------------------------------------------------------------------------------------------------------------------------------------------------|
| Caloosa 80 MPD                                                                                                                                                                                                                                                                                                                                                                                                                                                                                                                                                                                                                                                                                                                                                                                                                                                                                                                                                                                                                                                                                                                                                                                                                                                                                                                                                                                                                                                                                                                                                                                                                                                                                                                                                                                                                                                                                                                                                                                                                                                                                                                 | Cary Duke Povia RPD     | Florida Farms Development                                                                                                                                                                                                                                                                                                                                                                                                                                                                                                                                                                                                                                                                                                                                                                                                                                                                                                                                                                                                                                                                                                                                                                                                                                                                                                                                                                                                                                                                                                                                                                                                                                                                                                                                                                                                                                                                                                                                                                                                                                                                                                      | Daniels Creek                                                                                                                                                                                                                                                                                                                                                                                                                                                                                                                                                                                                                                                                                                                                                                                                                                                                                                                                                                                                                                                                                                                                                                                                                                                                                                                                                                                                                                                                                                                                                                                                                                                                                                                                                                                                                                                                                                                                                                                                                                                                                                                  |
| 721 residential units                                                                                                                                                                                                                                                                                                                                                                                                                                                                                                                                                                                                                                                                                                                                                                                                                                                                                                                                                                                                                                                                                                                                                                                                                                                                                                                                                                                                                                                                                                                                                                                                                                                                                                                                                                                                                                                                                                                                                                                                                                                                                                          | 1,099 residential units | 4,197 residential units                                                                                                                                                                                                                                                                                                                                                                                                                                                                                                                                                                                                                                                                                                                                                                                                                                                                                                                                                                                                                                                                                                                                                                                                                                                                                                                                                                                                                                                                                                                                                                                                                                                                                                                                                                                                                                                                                                                                                                                                                                                                                                        | 1,600 residential units                                                                                                                                                                                                                                                                                                                                                                                                                                                                                                                                                                                                                                                                                                                                                                                                                                                                                                                                                                                                                                                                                                                                                                                                                                                                                                                                                                                                                                                                                                                                                                                                                                                                                                                                                                                                                                                                                                                                                                                                                                                                                                        |
| 30,000 commercial sf                                                                                                                                                                                                                                                                                                                                                                                                                                                                                                                                                                                                                                                                                                                                                                                                                                                                                                                                                                                                                                                                                                                                                                                                                                                                                                                                                                                                                                                                                                                                                                                                                                                                                                                                                                                                                                                                                                                                                                                                                                                                                                           | N/A                     | 100,000 commercial sf                                                                                                                                                                                                                                                                                                                                                                                                                                                                                                                                                                                                                                                                                                                                                                                                                                                                                                                                                                                                                                                                                                                                                                                                                                                                                                                                                                                                                                                                                                                                                                                                                                                                                                                                                                                                                                                                                                                                                                                                                                                                                                          | 350,000 commercial sf                                                                                                                                                                                                                                                                                                                                                                                                                                                                                                                                                                                                                                                                                                                                                                                                                                                                                                                                                                                                                                                                                                                                                                                                                                                                                                                                                                                                                                                                                                                                                                                                                                                                                                                                                                                                                                                                                                                                                                                                                                                                                                          |
| Neal Communities                                                                                                                                                                                                                                                                                                                                                                                                                                                                                                                                                                                                                                                                                                                                                                                                                                                                                                                                                                                                                                                                                                                                                                                                                                                                                                                                                                                                                                                                                                                                                                                                                                                                                                                                                                                                                                                                                                                                                                                                                                                                                                               | Neal Communities        | Florida Farm Development Co.                                                                                                                                                                                                                                                                                                                                                                                                                                                                                                                                                                                                                                                                                                                                                                                                                                                                                                                                                                                                                                                                                                                                                                                                                                                                                                                                                                                                                                                                                                                                                                                                                                                                                                                                                                                                                                                                                                                                                                                                                                                                                                   | Lennar Homes                                                                                                                                                                                                                                                                                                                                                                                                                                                                                                                                                                                                                                                                                                                                                                                                                                                                                                                                                                                                                                                                                                                                                                                                                                                                                                                                                                                                                                                                                                                                                                                                                                                                                                                                                                                                                                                                                                                                                                                                                                                                                                                   |
| 192.3 acres                                                                                                                                                                                                                                                                                                                                                                                                                                                                                                                                                                                                                                                                                                                                                                                                                                                                                                                                                                                                                                                                                                                                                                                                                                                                                                                                                                                                                                                                                                                                                                                                                                                                                                                                                                                                                                                                                                                                                                                                                                                                                                                    | 788 acres               | 5,208 acres                                                                                                                                                                                                                                                                                                                                                                                                                                                                                                                                                                                                                                                                                                                                                                                                                                                                                                                                                                                                                                                                                                                                                                                                                                                                                                                                                                                                                                                                                                                                                                                                                                                                                                                                                                                                                                                                                                                                                                                                                                                                                                                    | 495 acres                                                                                                                                                                                                                                                                                                                                                                                                                                                                                                                                                                                                                                                                                                                                                                                                                                                                                                                                                                                                                                                                                                                                                                                                                                                                                                                                                                                                                                                                                                                                                                                                                                                                                                                                                                                                                                                                                                                                                                                                                                                                                                                      |

#### **ADDITIONAL PLANNED COMMUNITIES**

**Collier County** 

#### **GROWTH CORRIDOR: RESIDENTIAL DEVELOPMENT EAST OF I-75**

| Developments                | Units  | Commercial SF |
|-----------------------------|--------|---------------|
| 1. Babcock Ranch Expansion  | 2,312  | 1,170,000     |
| 2. Cary Duke Povia RPD      | 1,099  |               |
| 3. Caloosa 80 MPD           | 721    | 3,000         |
| 4. Daniels Creek            | 1,600  | 350,000       |
| 5. Corkscrew Grove Villages | 9,000  | 560,000       |
| 6. Kingston                 | 10,000 | 700,000       |
| 7. FFD Planned Development  | 4,197  | 100,000       |
| 8. Brightshore Village      | 1,500  | 130,000       |
| 9. Tranquility Lakes        | 2,200  |               |
| 10. Latitude Margaritaville | 3,500  |               |
| 11. Ave Maria Expansion     | 6,700  |               |
| 12. Rivergrass Village      | 2,500  | 80,000        |
| 13. Orange Blossom          | 1,950  |               |
| 14. Terreno                 | 651    |               |
| 15. Town of Big Cypress     | 8,000  |               |
| 16. SkySail                 | 1,500  |               |
| 17. Longwater Village       | 2,600  | 65,000        |
| 18. Bellmar Village         | 2,750  | 85,000        |
|                             |        |               |