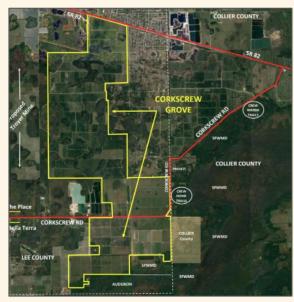

#### **CORKSCREW GROVE VILLAGES**

#### Planning/Zoning

- Situated at the intersection of Collier, Lee & Hendry Counties
- Total development area: 3,000 acres
- Two, 1,500-acre villages
- Each village to include +/-4,500 homes
- Each village to include +/- 280,000 sf of commercial space
- Construction on first village could begin in 2028-2029