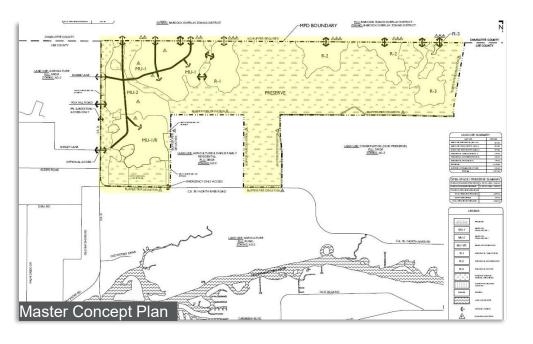

#### **BABCOCK RANCH (EXPANSION)**

#### **Development Order**

- Residential density increasing from 1,630 to 2,078 dwelling units
- Approved for 1.17 million square feet of commercial development
- 65' proposed maximum building height
- Recent store openings include Marshalls, Five Below, and Ace Hardware
- Terrawalk by Babcock Ranch in permitting for 500 residential units
- Planned for a total of 19,500 residential units upon full build-out