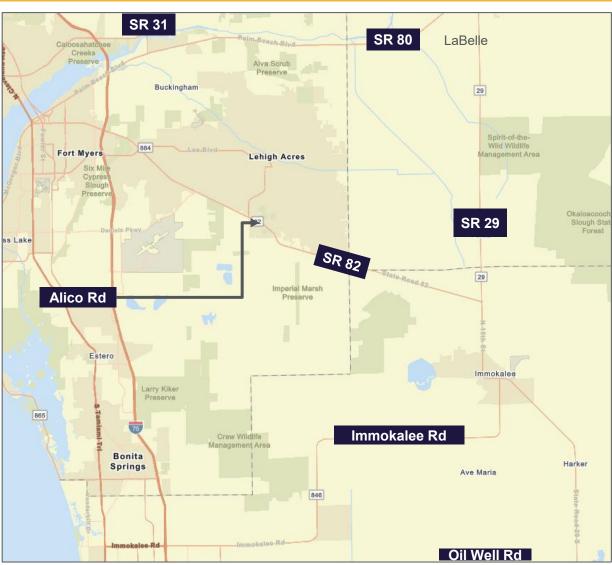

#### KEY TRANSPORTATION PROJECTS DRIVING INLAND GROWTH

#### **INFRASTRUCTURE EXPANSIONS & IMPROVEMENTS**

- Widening of SR 80 from Buckingham Road to the Hendry County line
- Extension project connecting I-75 to Oil Well Road and SR 29
- Approved extension project connecting existing Alico Road to SR 81
- Widening of SR 31 and bridge replacement
- Widening of Immokalee Road and Randall Blvd
- City of LaBelle utilities expansion
- Big Cypress Pkwy & Vanderbilt Extension

**SR 80 Widening Project** 

82 **Alico Road Extension Project** 

**Big Cypress Pkwy & Vanderbilt Extension** 