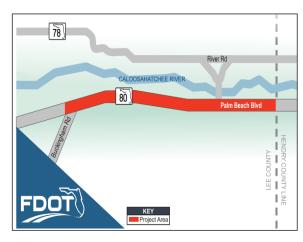

#### **INFRASTRUCTURE EXPANSIONS & IMPROVEMENTS**

- Widening of SR 80 from Buckingham Road to the Hendry County line
- Extension project connecting I-75 to Oil Well Road and SR 29
- Approved extension project connecting existing Alico Road to SR 81
- Widening of SR 31 and bridge replacement
- Widening of Immokalee Road and Randall Blvd
- City of LaBelle utilities expansion
- Big Cypress Pkwy & Vanderbilt Extension

**SR 80 Widening Project** 

82 **Alico Road Extension Project** 

**Big Cypress Pkwy & Vanderbilt Extension** 