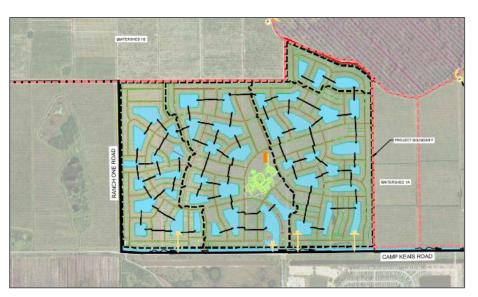

#### LATITUDE MARGARITAVILLE

#### Planning/Zoning

- Located directly east of Ave Maria
- 3,800 acres
- Planned for 3,500 residential units
- 4th community of its kind