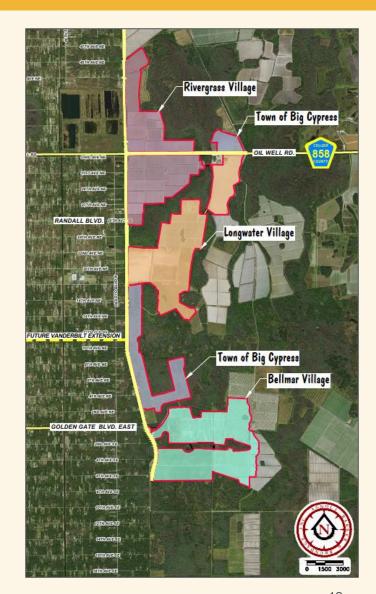

#### **TOWN OF BIG CYPRESS**

Rivergrass Village, Longwater Village & Bellmar Village

- Four (4) Master Planned Communities
- 19,300 acres
- Accessed by:
  - Future North-South artery (Big Cypress Parkway)
  - Future extension of Vanderbilt connecting to Big Cypress Pkwy
- 15,850 residential units
- +230,000 commercial sf
- Communities will feature retail shops, big-box stores, restaurants, entertainment outlets, a 44-acre community park, two school sites, over 800 units of affordable housing, commercial areas and a business park