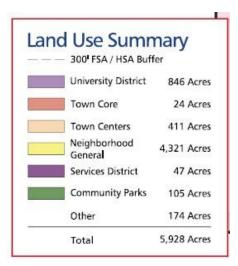

#### **AVE MARIA (EXPANSION)**

#### Planning/Zoning

- Proposing to expand by 2,000 acres
- Adding 6,700 total units
- At its build out, the town will include up to 11,000 homes, and 1.8 million square feet of retail, office, and business park uses in its 5,000 acres
- Home to Arthrex's manufacturing plant
- Chilean-based Dialum Glass plant expected to open in 2025
- Recent openings include Dunkin', Cold Stone, & Ace Hardware