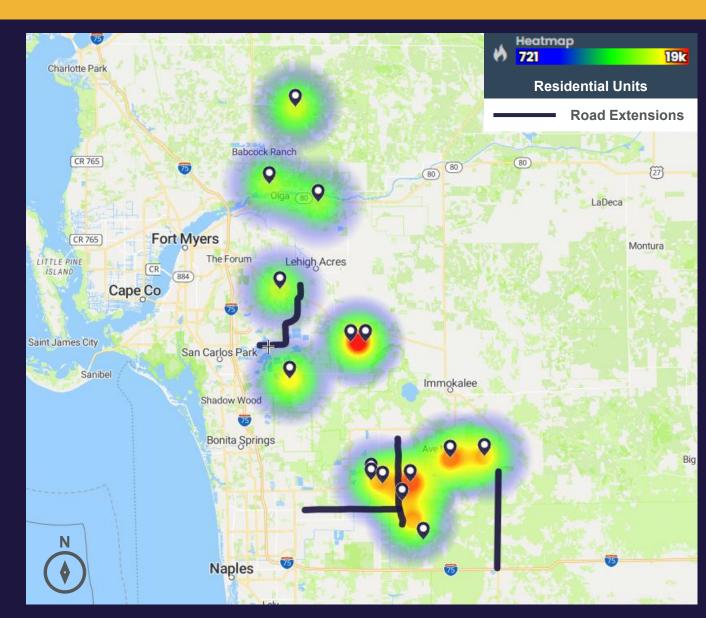

#### **GROWTH CORRIDOR: RESIDENTIAL DEVELOPMENT EAST OF I-75**

| Developments                | Units  | Commercial SF |
|-----------------------------|--------|---------------|
| 1. Babcock Ranch Expansion  | 2,312  | 1,170,000     |
| 2. Cary Duke Povia RPD      | 1,099  |               |
| 3. Caloosa 80 MPD           | 721    | 3,000         |
| 4. Daniels Creek            | 1,600  | 350,000       |
| 5. Corkscrew Grove Villages | 9,000  | 560,000       |
| 6. Kingston                 | 10,000 | 700,000       |
| 7. FFD Planned Development  | 4,197  | 100,000       |
| 8. Brightshore Village      | 1,500  | 130,000       |
| 9. Tranquility Lakes        | 2,200  |               |
| 10. Latitude Margaritaville | 3,500  |               |
| 11. Ave Maria Expansion     | 6,700  |               |
| 12. Rivergrass Village      | 2,500  | 80,000        |
| 13. Orange Blossom          | 1,950  |               |
| 14. Terreno                 | 651    |               |
| 15. Town of Big Cypress     | 8,000  |               |
| 16. SkySail                 | 1,500  |               |
| 17. Longwater Village       | 2,600  | 65,000        |
| 18. Bellmar Village         | 2,750  | 85,000        |
|                             |        |               |

#### **GROWTH ZONES: RESIDENTIAL DEVELOPMENT EAST OF I-75**

- **+3,200,000 sf** of commercial
- +63,000 households planned or approved East of I-75
- Additional 940K SF of retail under construction or planned along the corridor east of I75

#### **FUTURE GROWTH ZONES**

- Along SR 80, Labelle & Alva
- Eastern end of Corkscrew Rd.
- SR 29 & SR 82 Intersection
- Babcock Ranch
- Ave Maria & Surrounding Villages
  - Margaritaville
  - Town of Big Cypress
  - Tranquility Lakes