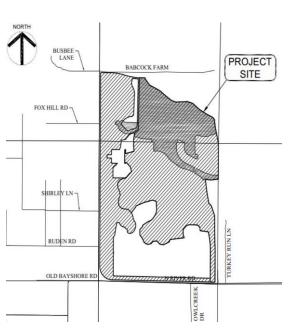

#### **BABCOCK RANCH (EXPANSION)**

#### **Development Order**

- Residential density increasing from 1,630 to 2,078 dwelling units
- Approved for 1.17 million square feet of commercial development
- 65' proposed maximum building height
- Recent store openings include Marshalls, Five Below, and Ace Hardware
- Terrawalk by Babcock Ranch in permitting for 500 residential units
- Planned for a total of 19,500 residential units upon full build-out