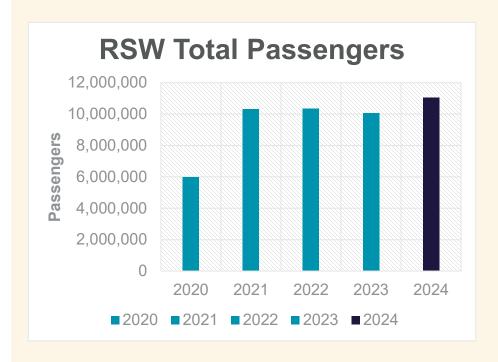

## RSW AIRPORT A CATALYST FOR REGIONAL ECONOMIC GROWTH

- \$1.1 Billion Terminal Expansion Under Construction
- Adding 14 gates on a new concourse
  - With infrastructure to support up to 19 future gates
  - Construction of the new Concourse E commenced in March 2025
- Record-breaking passengers in 2024 of over 11M
  - Representing a 6.6% increase compared to the previous record set in 2022