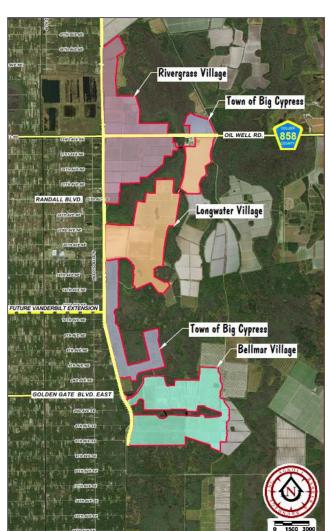

#### **TOWN OF BIG CYPRESS**

Rivergrass Village, Longwater Village & Bellmar Village

- Four (4) Master Planned Communities
- 19,300 acres
- Accessed by:
  - Future North-South artery (Big Cypress Parkway)
  - Future extension of Vanderbilt connecting to Big Cypress Pkwy
- 15,850 residential units
- +230,000 commercial sf
- Communities will feature retail shops, big-box stores, restaurants, entertainment outlets, a 44-acre community park, two school sites, over 800 units of affordable housing, commercial areas and a business park