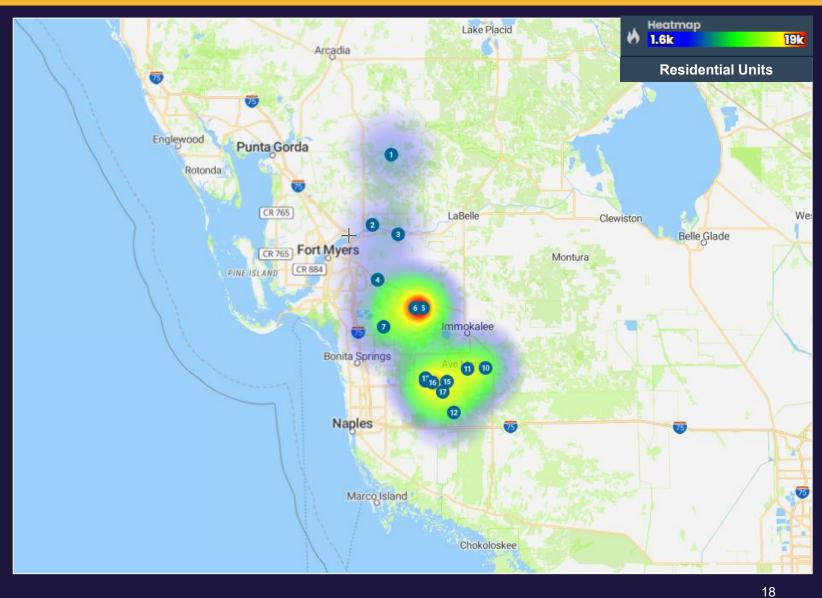

#### **GROWTH CORRIDOR: RESIDENTIAL DEVELOPMENT EAST OF I-75**

| Developments                | Units  | Commercial SF |
|-----------------------------|--------|---------------|
| 1. Babcock Ranch Expansion  | 2,312  | 1,170,000     |
| 2. Cary Duke Povia RPD      | 1,099  |               |
| 3. Caloosa 80 MPD           | 721    | 3,000         |
| 4. Daniels Creek            | 1,600  | 350,000       |
| 5. Corkscrew Grove Villages | 9,000  | 560,000       |
| 6. Kingston                 | 10,000 | 700,000       |
| 7. FFD Planned Development  | 4,197  | 100,000       |
| 8. Brightshore Village      | 1,500  | 130,000       |
| 9. Tranquility Lakes        | 2,200  |               |
| 10. Latitude Margaritaville | 3,500  |               |
| 11. Ave Maria Expansion     | 6,700  |               |
| 12. Rivergrass Village      | 2,500  | 80,000        |
| 13. Orange Blossom          | 1,950  |               |
| 14. Terreno                 | 651    |               |
| 15. Town of Big Cypress     | 8,000  |               |
| 16. SkySail                 | 1,500  |               |
| 17. Longwater Village       | 2,600  | 65,000        |
| 18. Bellmar Village         | 2,750  | 85,000        |
|                             |        |               |

#### **GROWTH ZONES: RESIDENTIAL DEVELOPMENT EAST OF I-75**

- **+3,200,000 sf** of commercial
- +63,000 households planned or approved East of I-75
- Additional 940K SF of retail under construction or planned along the corridor east of I75

#### **FUTURE GROWTH ZONES**

- Along SR 80, Labelle & Alva
- Eastern end of Corkscrew Rd.
- SR 29 & SR 82 Intersection
- Babcock Ranch
- Ave Maria & Surrounding Villages
  - Margaritaville
  - Town of Big Cypress
  - Tranquility Lakes